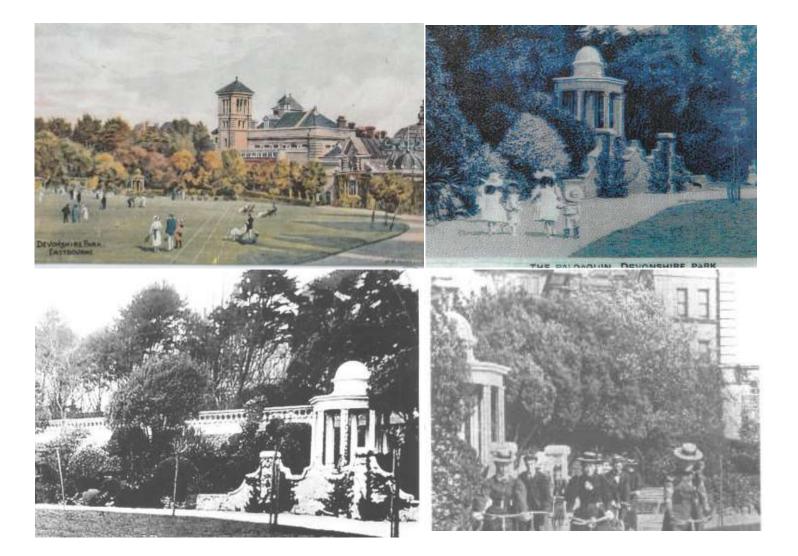

floor



antiance deps recordigated with new steps to lower gloand floor

### Proposed ground floor















# Wood Winton, 63a Silverdale Road

Section 73A retrospective application for the Installation of doors and windows to all elevations to house 1 (following the approval of planning application 190861)



#### Site Location Plan



#### Aerial View of the Site (prior to development)



# Original approved plans for House 1



# **Retrospective plans for House 1**



## Photo of North West Elevation as built



# Photo North East as built



# Photo part North East and South East as built



# 220671 Devonshire Park, College Road

Reconstruction of miniature temple in a new location



#### Site Location Plan



#### Aerial View of the Site



# Pictures of the original temple



# Proposed Location within Devonshire Park



## **Proposed Elevation and section**



## **Proposed Plan and Elevations**





## **Proposed Sections and Roof Plan**



# **Proposed Weather Vane**



This page is intentionally left blank