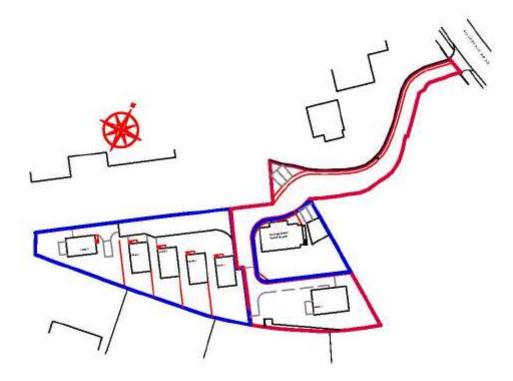

change of use from hotel (C1) to 16 x residential flats (C3) and 12 x holiday let flats (C3).



#### Site Location Plan



#### Aerial View of the Site (front)



#### Aerial View of the Site (rear)



### Existing front elevation



#### **Proposed front elevation**

All windows to front elevation to be white uPVC Rehau heritage



#### **Existing rear elevation**



#### **Proposed rear elevation**



Ground level reduced

### Proposed lower ground floor



antiance deps recordigated with new steps to lower gloand floor

### Proposed ground floor















# Wood Winton, 63a Silverdale Road

Section 73A retrospective application for the Installation of doors and windows to all elevations to house 1 (following the approval of planning application 190861)



#### Site Location Plan



#### Aerial View of the Site (prior to development)



# Original approved plans for House 1



# **Retrospective plans for House 1**



## Photo of North West Elevation as built



# Photo North East as built



# Photo part North East and South East as built



# 220671 Devonshire Park, College Road

Reconstruction of miniature temple in a new location



#### Site Location Plan



#### Aerial View of the Site



# Pictures of the original temple



# Proposed Location within Devonshire Park



## **Proposed Elevation and section**



## **Proposed Plan and Elevations**





## **Proposed Sections and Roof Plan**



# **Proposed Weather Vane**



This page is intentionally left blank