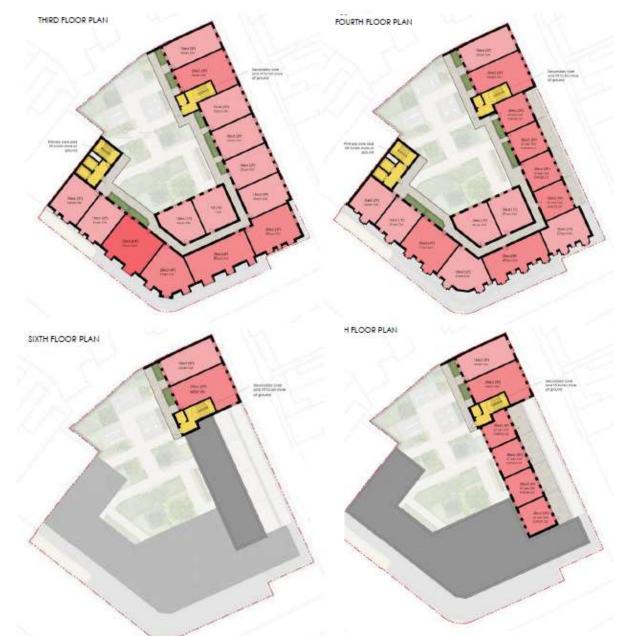

servicing facilities.



#### Site Location



#### Aerial View of site



# **Policy Context** SRA D and



## **Existing Site Plan**



#### **Existing building**



### Previous Application (210904)



#### **Proposals**



CONCEPTUAL RETENTION SKETCH



New build element to be of a similar scale and proportion to the existing facade

New build element highlighted as an area suitable for scale increase to support scheme viability

Roof to be adapted to provide additional homes/apartments to the upper levels

Existing Facade to be retains and made good

#### Proposals



#### **Revised Proposal**



### Proposed Floor Plans – Ground to 2<sup>nd</sup>



## Proposed Floor Plans – 3<sup>rd</sup> to 5<sup>th</sup> Floors



## Proposed Floor Plans – 3<sup>rd</sup> to 6<sup>th</sup> Floors



#### **Proposed Elevations**





PROPOSED NORTHEAST ELEVATION

#### **Internal Elevations**



SECTION AA



#### View from Terminus Road



Existing view



Proposed view

#### View from Trinity Trees



Existing view



Proposed view

#### View from Seaside



Existing view



Proposed view

#### **Materials Palette**



#### Landscaping Features



#### **Revised Proposal - visual**



#### 220579 Hadleigh Hotel, 14-22 Burlington Place

Various extensions and alterations to rear up to fifth-storey level, alterations and opening up of lower ground floor to front elevation and change of use from hotel (C1) to 16 x residential flats (C3) and 12 x holiday let flats (C3).



#### Site Location Plan



#### Aerial View of the Site (front)



#### Aerial View of the Site (rear)



### Exist