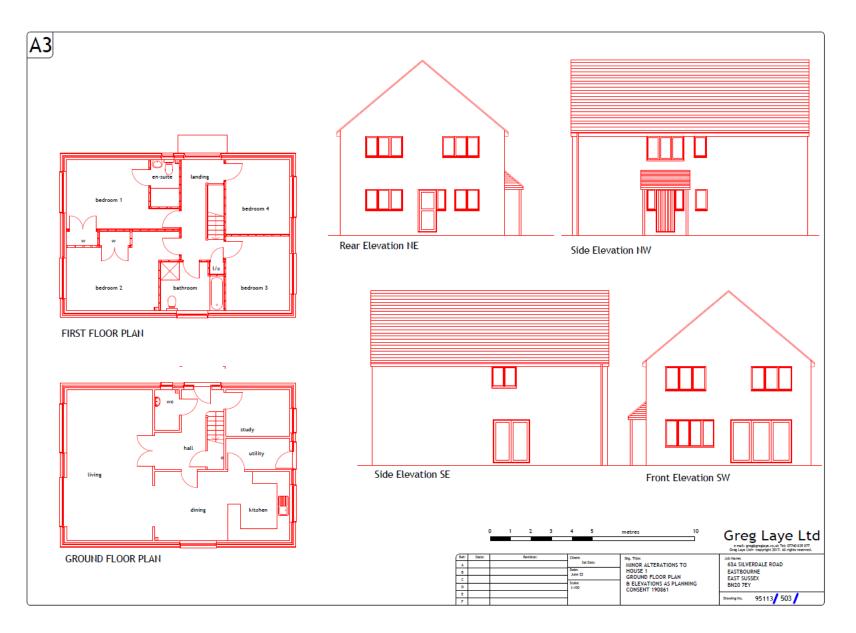

#### Site Location Plan



#### Aerial View of the Site (front)



#### Aerial View of the Site (rear)



### Existing front elevation



#### **Proposed front elevation**

All windows to front elevation to be white uPVC Rehau heritage



#### **Existing rear elevation**



#### **Proposed rear elevation**



Ground level reduced

### Proposed lower ground floor



antiance deps recordigated with new steps to lower gloand floor

### Proposed ground floor















# Wood Winton, 63a Silverdale Road

Section 73A retrospective application for the Installation of doors and windows to all elevations to house 1 (following the approval of planning application 190861)



#### Site Location Plan



#### Aerial View of the Site (prior to development)



# Original approved plans for House 1



# **Retrospective plans for House 1**



## Photo of North West Elevation as built



# Photo North East as built



# Photo part North East and South East as built



# 220671 Devonshire Park, College Road

Reconstruction of miniature temple in a new location



#### Site Location Plan



#### Aerial View of the Site



# Pictures of the original temple



# Proposed Location within Devonshire Park



## **Proposed Elevation and section**



## **Proposed Plan and Elevations**





## **Proposed Sections and Roof Plan**



# **Proposed Weather Vane**



This page is intentionally left blank