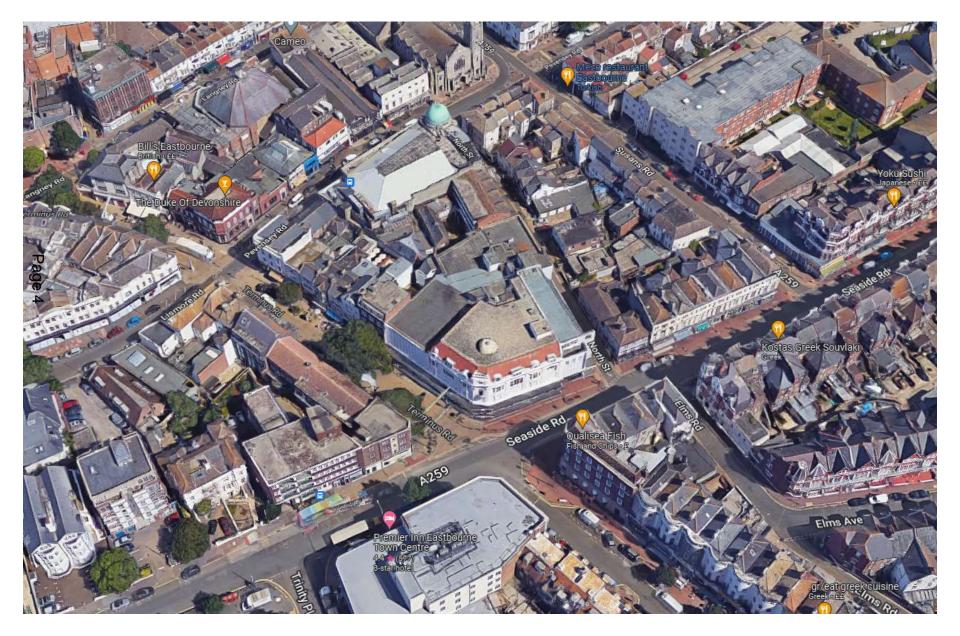

# Planning Committee Presentation 17 October 2022



Agenda Item 12

# 220633 – 177-187 Terminus Road

Retention of original building façade (on Terminus and Seaside Roads), demolition of remaining building and redevelopment of the site for a mixed-use development comprising 710 sqm (GIA) of commercial space (Class E) on the ground floor with 65 residential units (Class C3) on part ground and up to six upper floors with associated communal amenity space, cycle and car parking, refuse, recycling and servicing facilities.



#### Site Location



#### Aerial View of site



# **Policy Context** SRA D and



## **Existing Site Plan**



#### **Existing building**



### Previous Application (210904)



#### **Proposals**



CONCEPTUAL RETENTION SKETCH



New build element to be of a similar scale and proportion to the existing facade

New build element highlighted as an area suitable for scale increase to support scheme viability

Roof to be adapted to provide additional homes/apartments to the upper levels

Existing Facade to be retains and made good

#### Proposals



#### **Revised Proposal**



### Proposed Floor Plans – Ground to 2<sup>nd</sup>



## Proposed Floor Plans – 3<sup>rd</sup> to 5<sup>th</sup> Floors



## Proposed Floor Plans – 3<sup>rd</sup> to 6<sup>th</sup> Floors



#### **Proposed Elevations**





PROPOSED NORTHEAST ELEVATION

#### **