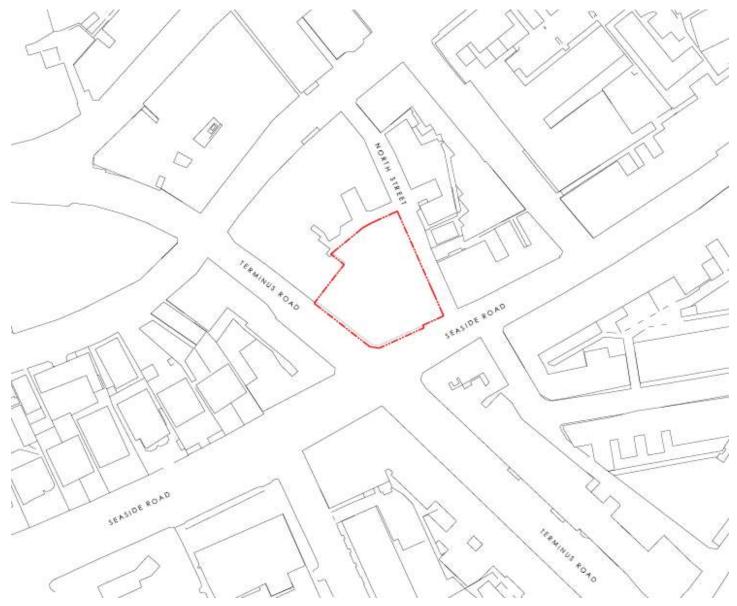

# Planning Committee Presentation 17 October 2022



Agenda Item 12

# 220633 – 177-187 Terminus Road

Retention of original building façade (on Terminus and Seaside Roads), demolition of remaining building and redevelopment of the site for a mixed-use development comprising 710 sqm (GIA) of commercial space (Class E) on the ground floor with 65 residential units (Class C3) on part ground and up to six upper floors with associated communal amenity space, cycle and car parking, refuse, recycling and servicing facilities.



#### Site Location



#### Aerial View of site



# **Policy Context** SRA D and



## **Existing Site Plan**



#### **Existing building**



### Previous Application (210904)



#### **Proposals**



CONCEPTUAL RETENTION SKETCH



New build element to be of a similar scale and proportion to the existing facade

New build element highlighted as an area suitable for scale increase to support scheme viability

Roof to be adapted to provide additional homes/apartments to the upper levels

Existing Facade to be retains and made good

#### Proposals



#### **Revised Proposal**



### Proposed Floor Plans – Ground to 2<sup>nd</sup>



## Proposed Floor Plans – 3<sup>rd</sup> to 5<sup>th</sup> Floors



## Proposed Floor Plans – 3<sup>rd</sup> to 6<sup>th</sup> Floors



#### **Proposed Elevations**





PROPOSED