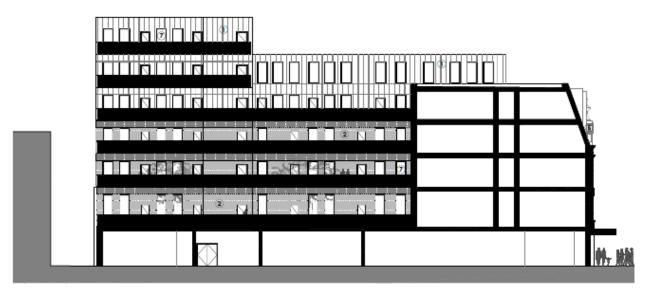

# **Existing Site Plan**



#### **Existing building**



### Previous Application (210904)



#### **Proposals**



CONCEPTUAL RETENTION SKETCH



New build element to be of a similar scale and proportion to the existing facade

New build element highlighted as an area suitable for scale increase to support scheme viability

Roof to be adapted to provide additional homes/apartments to the upper levels

Existing Facade to be retains and made good

#### Proposals



#### **Revised Proposal**



### Proposed Floor Plans – Ground to 2<sup>nd</sup>



## Proposed Floor Plans – 3<sup>rd</sup> to 5<sup>th</sup> Floors



## Proposed Floor Plans – 3<sup>rd</sup> to 6<sup>th</sup> Floors



#### **Proposed Elevations**





PROPOSED NORTHEAST ELEVATION

#### **Internal Elevations**



SECTION AA



#### View from Terminus Road



Existing view



Proposed view

#### View from Trinity Trees



Existing view



Proposed view

#### View from Seaside



Existing view



Proposed view

#### **Materials Palette**



#### Landscaping Features



#### **Revised Proposal - visual**



#### 220579 Hadleigh Hotel, 14-22 Burlington Place

Various extensions and alterations to rear up to fifth-storey level, alterations and opening up of lower ground floor to front elevation and change of use from hotel (C1) to 16 x residential flats (C3) and 12 x holiday let flats (C3).



#### Site Location Plan



#### Aerial View of the Site (front)



#### Aerial View of the Site (rear)



### Existing front elevation



#### **Proposed front elevation**

All windows to front elevation to be white uPVC Reha