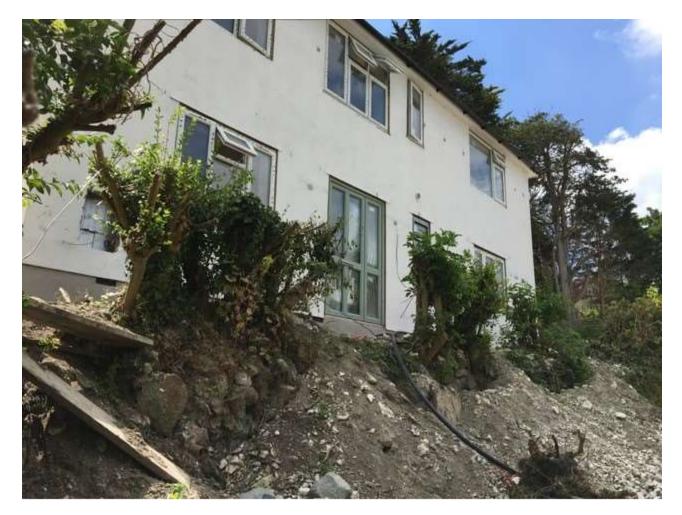

f the Site (rear)



### Existing front elevation



#### **Proposed front elevation**

All windows to front elevation to be white uPVC Rehau heritage



#### **Existing rear elevation**



#### **Proposed rear elevation**



Ground level reduced

### Proposed lower ground floor



antiance deps recordigated with new steps to lower gloand floor

### Proposed ground floor















# Wood Winton, 63a Silverdale Road

Section 73A retrospective application for the Installation of doors and windows to all elevations to house 1 (following the approval of planning application 190861)



#### Site Location Plan



#### Aerial View of the Site (prior to development)



# Original approved plans for House 1



# **Retrospective plans for House 1**



## Photo of North West Elevation as built



# Photo North East as built



# Photo part North East and South East as built



# 220671 Devonshire Park, College Road

Reconstruction of miniature temple in a new location



#### Site Location Plan



#### Aerial View of the Site



# Pictures of the original temple



# Proposed Location within Devonshire Park



## **Proposed Elevation and section**



## **Proposed Plan and Elevations**





## **Proposed Sections and Roof Plan**



# **Proposed Weather Vane**



This page is intentionally left blank