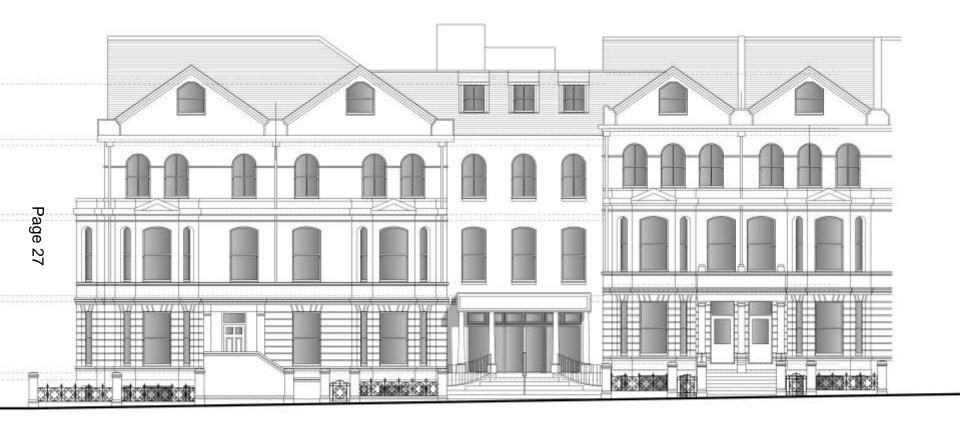

vations**





PROPOSED NORTHEAST ELEVATION

#### **Internal Elevations**



SECTION AA



#### View from Terminus Road



Existing view



Proposed view

#### View from Trinity Trees



Existing view



Proposed view

#### View from Seaside



Existing view



Proposed view

#### **Materials Palette**



#### Landscaping Features



#### **Revised Proposal - visual**



#### 220579 Hadleigh Hotel, 14-22 Burlington Place

Various extensions and alterations to rear up to fifth-storey level, alterations and opening up of lower ground floor to front elevation and change of use from hotel (C1) to 16 x residential flats (C3) and 12 x holiday let flats (C3).



#### Site Location Plan



#### Aerial View of the Site (front)



#### Aerial View of the Site (rear)



### Existing front elevation



#### **Proposed front elevation**

All windows to front elevation to be white uPVC Rehau heritage



#### **Existing rear elevation**



#### **Proposed rear elevation**



Ground level reduced

### Proposed lower ground floor



antiance deps recordigated with new steps to lower gloand floor

### Proposed ground floor















# Wood Winton, 63a Silverdale Road

Section 73A retrospective application for the Installation of doors and windows to all elevations to house 1 (following the approval of planning application 190861)



#### Site Location Plan



#### Aerial View of the Site (prior to development)



# Original approved plans for House 1



# **Retrospective plans for House 1**



## Photo of North West Elevation as built



# Photo North East as built



# Photo part North