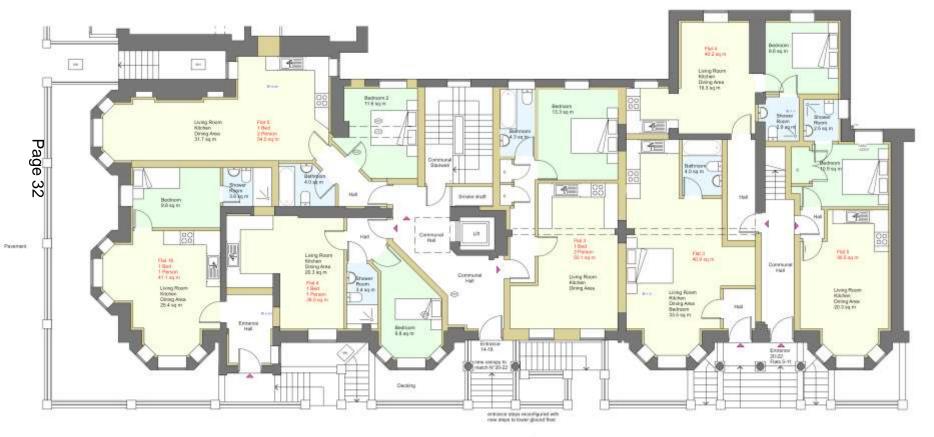

Features



#### **Revised Proposal - visual**



#### 220579 Hadleigh Hotel, 14-22 Burlington Place

Various extensions and alterations to rear up to fifth-storey level, alterations and opening up of lower ground floor to front elevation and change of use from hotel (C1) to 16 x residential flats (C3) and 12 x holiday let flats (C3).



#### Site Location Plan



#### Aerial View of the Site (front)



#### Aerial View of the Site (rear)



### Existing front elevation



#### **Proposed front elevation**

All windows to front elevation to be white uPVC Rehau heritage



#### **Existing rear elevation**



#### **Proposed rear elevation**



Ground level reduced

### Proposed lower ground floor



antiance deps recordigated with new steps to lower gloand floor

### Proposed ground floor















# Wood Winton, 63a Silverdale Road

Section 73A retrospective application for the Installation of doors and windows to all elevations to house 1 (following the approval of planning application 190861)



#### Site Location Plan



#### Aerial View of the Site (prior to development)



# Original approved plans for House 1



# **Retrospective plans for House 1**



## Photo of North West Elevation as built



# Photo North East as built



# Photo part North East and South East as built



# 220671 Devonshire Park, College Road

Reconstruction of miniature temple in a new location



#### Site Location Plan



#### Aerial View of the Site



# Pictures of the original temple



# Proposed Location within Devonshire Park



## **Proposed Elevation and section**



## **Propose