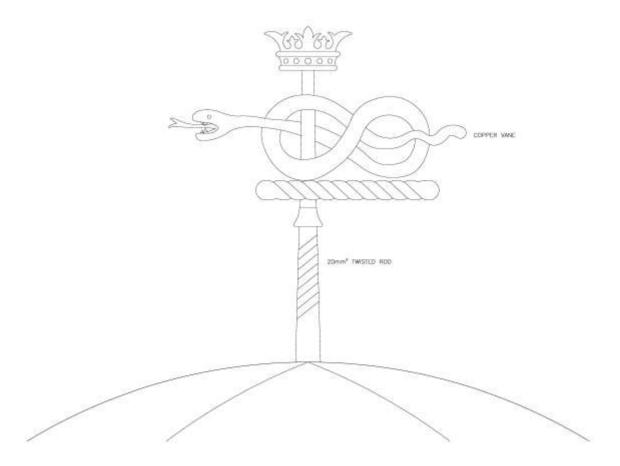

allation of doors and windows to all elevations to house 1 (following the approval of planning application 190861)



#### Site Location Plan



#### Aerial View of the Site (prior to development)



# Original approved plans for House 1



# **Retrospective plans for House 1**



## Photo of North West Elevation as built



# Photo North East as built



# Photo part North East and South East as built



# 220671 Devonshire Park, College Road

Reconstruction of miniature temple in a new location



#### Site Location Plan



#### Aerial View of the Site



# Pictures of the original temple



# Proposed Location within Devonshire Park



## **Proposed Elevation and section**



## **Proposed Plan and Elevations**





## **Proposed Sections and Roof Plan**



# **Proposed Weather Vane**



This page is intentionally left blank