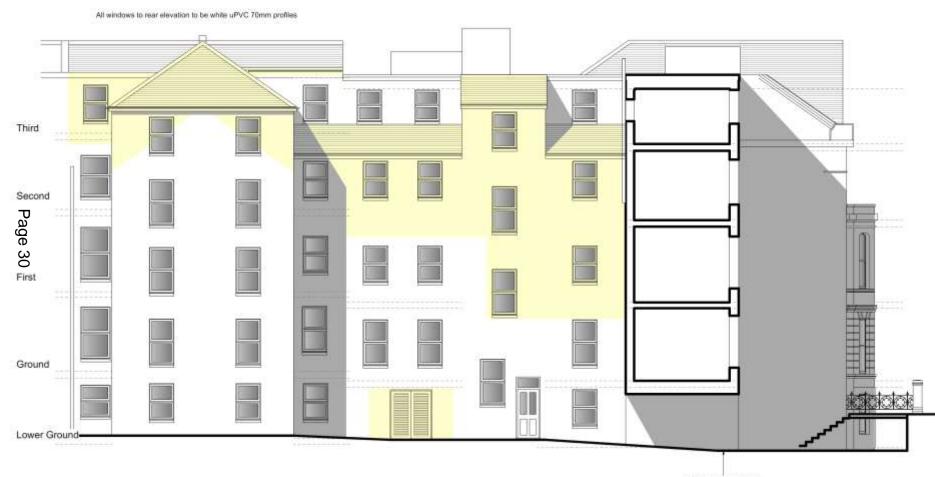

nity Trees



Existing view



Proposed view

#### View from Seaside



Existing view



Proposed view

#### **Materials Palette**



#### Landscaping Features



#### **Revised Proposal - visual**



#### 220579 Hadleigh Hotel, 14-22 Burlington Place

Various extensions and alterations to rear up to fifth-storey level, alterations and opening up of lower ground floor to front elevation and change of use from hotel (C1) to 16 x residential flats (C3) and 12 x holiday let flats (C3).



#### Site Location Plan



#### Aerial View of the Site (front)



#### Aerial View of the Site (rear)



### Existing front elevation



#### **Proposed front elevation**

All windows to front elevation to be white uPVC Rehau heritage



#### **Existing rear elevation**



#### **Proposed rear elevation**



Ground level reduced

### Proposed lower ground floor



antiance deps recordigated with new steps to lower gloand floor

### Proposed ground floor















# Wood Winton, 63a Silverdale Road

Section 73A retrospective application for the Installation of doors and windows to all elevations to house 1 (following the approval of planning application 190861)



#### Site Location Plan



#### Aerial View of the Site (prior to development)



# Original approved plans for House 1



# **Retrospective plans for House 1**



## Photo of North West Elevation as built



# Photo North East as built



# Photo part North East and South East as built



# 220671 Devonshire Park, College Road

Reconstruction of miniature temple in a new location



#### Site Location Plan



#### Aerial View