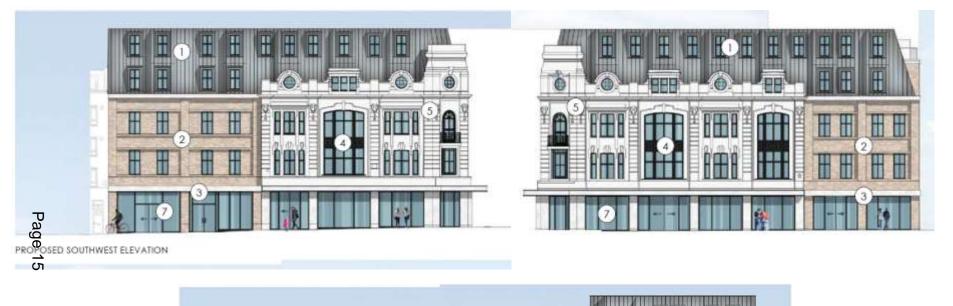

te Location



#### Aerial View of site



# **Policy Context** SRA D and



## **Existing Site Plan**



#### **Existing building**



### Previous Application (210904)



#### **Proposals**



CONCEPTUAL RETENTION SKETCH



New build element to be of a similar scale and proportion to the existing facade

New build element highlighted as an area suitable for scale increase to support scheme viability

Roof to be adapted to provide additional homes/apartments to the upper levels

Existing Facade to be retains and made good

#### Proposals



#### **Revised Proposal**



### Proposed Floor Plans – Ground to 2<sup>nd</sup>



## Proposed Floor Plans – 3<sup>rd</sup> to 5<sup>th</sup> Floors



## Proposed Floor Plans – 3<sup>rd</sup> to 6<sup>th</sup> Floors



#### **Proposed Elevations**





PROPOSED NORTHEAST ELEVATION

#### **Internal Elevations**



SECTION AA



#### View from Terminus Road



Existing view



Proposed view

#### View from Trinity Trees



Existing view



Proposed view

#### View from Seaside



Existing view



Proposed view

#### **Materials Palette**



#### Landscaping Features



#### **Revised Proposal - visual**



#### 220579 Hadleigh Hotel, 14-22 Burlington Place

Various extensions and alterations to rear up to fifth-storey level, alterations and opening up of lower ground floor to front elevation and change of use from hotel (C1) to 16 x residential flats (C3) and 12 x holiday let flats (C3).



#### Site Location Plan



#### Aerial View of the Site (front)



#### Aerial View of the Site (rear)



### Existing front elevation



#### **Pr