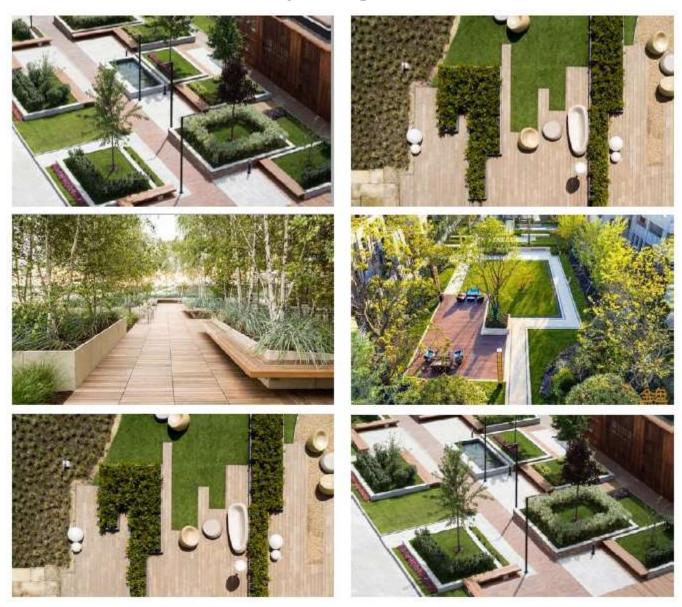

nt highlighted as an area suitable for scale increase to support scheme viability

Roof to be adapted to provide additional homes/apartments to the upper levels

Existing Facade to be retains and made good

#### Proposals



#### **Revised Proposal**



### Proposed Floor Plans – Ground to 2<sup>nd</sup>



## Proposed Floor Plans – 3<sup>rd</sup> to 5<sup>th</sup> Floors



## Proposed Floor Plans – 3<sup>rd</sup> to 6<sup>th</sup> Floors



#### **Proposed Elevations**





PROPOSED NORTHEAST ELEVATION

#### **Internal Elevations**



SECTION AA



#### View from Terminus Road



Existing view



Proposed view

#### View from Trinity Trees



Existing view



Proposed view

#### View from Seaside



Existing view



Proposed view

#### **Materials Palette**



#### Landscaping Features



#### **Revised Proposal - visual**



#### 220579 Hadleigh Hotel, 14-22 Burlington Place

Various extensions and alterations to rear up to fifth-storey level, alterations and opening up of lower ground floor to front elevation and change of use from hotel (C1) to 16 x residential flats (C3) and 12 x holiday let flats (C3).



#### Site Location Plan



#### Aerial View of the Site (front)



#### Aerial View of the Site (rear)



### Existing front elevation



#### **Proposed front elevation**

All windows to front elevation to be white uPVC Rehau heritage



#### **Existing rear elevation**



#### **Proposed rear elevation**



Ground level reduced

### Proposed lower ground floor



antiance deps recordigated with new steps to lower gloand floor

### Proposed ground floor