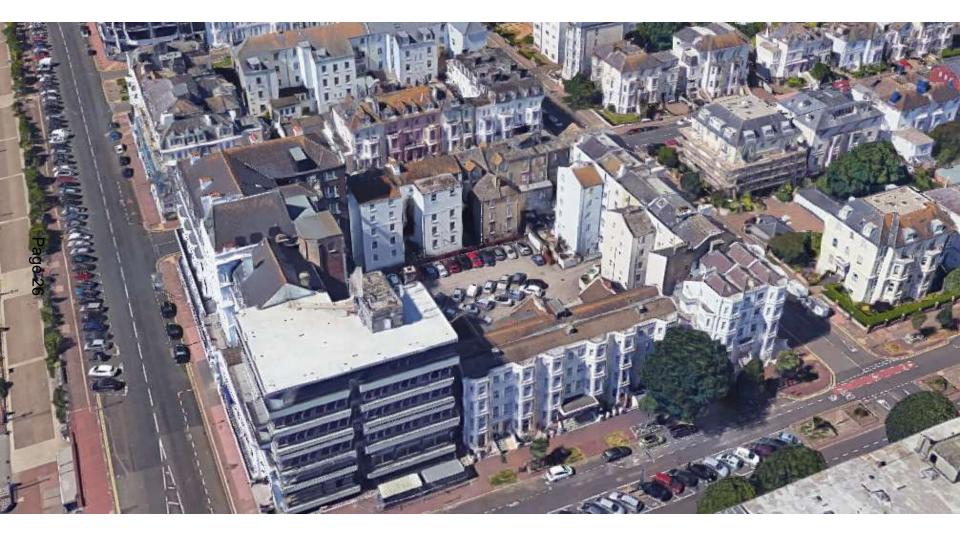

p> Floors



#### **Proposed Elevations**





PROPOSED NORTHEAST ELEVATION

#### **Internal Elevations**



SECTION AA



#### View from Terminus Road



Existing view



Proposed view

#### View from Trinity Trees



Existing view



Proposed view

#### View from Seaside



Existing view



Proposed view

#### **Materials Palette**



#### Landscaping Features



#### **Revised Proposal - visual**



#### 220579 Hadleigh Hotel, 14-22 Burlington Place

Various extensions and alterations to rear up to fifth-storey level, alterations and opening up of lower ground floor to front elevation and change of use from hotel (C1) to 16 x residential flats (C3) and 12 x holiday let flats (C3).



#### Site Location Plan



#### Aerial View of the Site (front)



#### Aerial View of the Site (rear)



### Existing front elevation



#### **Proposed front elevation**

All windows to front elevation to be white uPVC Rehau heritage



#### **Existing rear elevation**



#### **Proposed rear elevation**



Ground level reduced

### Proposed lower ground floor



antiance deps recordigated with new steps to lower gloand floor

### Proposed ground floor















# Wood Winton, 63a Silverdale Road

Section 73A retrospective application for the Installation of doors and windows to all elevations to house 1 (following the approval of planning application 190861)



#### Site Location Plan



#### Aerial View of the Site (prior to development)



# Original approved plans for House 1



# **Retrospective plans for House 1**



## Photo of North West Elevation as built



# Photo North Eas