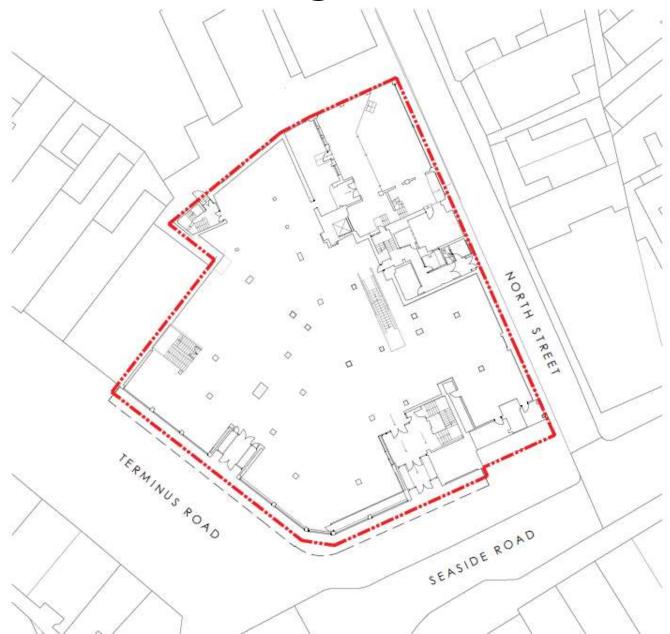

# Planning Committee Presentation 17 October 2022



Agenda Item 12

# 220633 – 177-187 Terminus Road

Retention of original building façade (on Terminus and Seaside Roads), demolition of remaining building and redevelopment of the site for a mixed-use development comprising 710 sqm (GIA) of commercial space (Class E) on the ground floor with 65 residential units (Class C3) on part ground and up to six upper floors with associated communal amenity space, cycle and car parking, refuse, recycling and servicing facilities.



#### Site Location



#### Aerial View of site



# **Policy Context** SRA D and



## **Existing Site Plan**



#### **Existing building**



### Previous Application (210904)



#### **Proposals**



CONCEPTUAL RETENTION SKETCH



New build element to be of a similar scale and proportion to the existing facade

New build element highlighted as an area suitable for scale increase to support scheme viability

Roof to be adapted to provide additional homes/apartments to the upper levels

Existing Facade to be retains and made good

#### Proposals



#### **Revised Proposal**



### Proposed Floor Plans – Ground to 2<sup>nd</sup>



## Proposed Floor Plans – 3<sup>rd</sup> to 5<sup>th</sup> Floors



## Proposed Floor Plans – 3<sup>rd</sup> to 6<sup>th</sup> Floors



#### **Proposed Elevations**





PROPOSED NORTHEAST ELEVATION

#### **Internal Elevations**



SECTION AA



#### View from Terminus