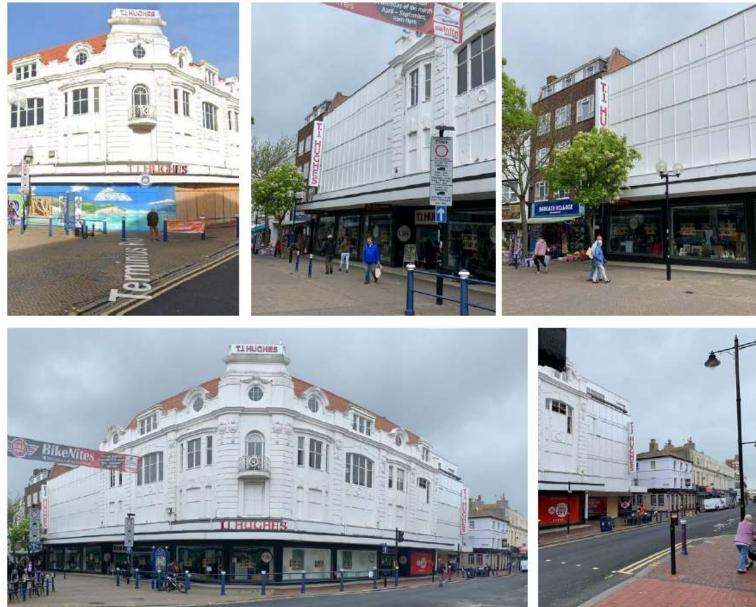

# Planning Committee Presentation 17 October 2022



Agenda Item 12

# 220633 – 177-187 Terminus Road

Retention of original building façade (on Terminus and Seaside Roads), demolition of remaining building and redevelopment of the site for a mixed-use development comprising 710 sqm (GIA) of commercial space (Class E) on the ground floor with 65 residential units (Class C3) on part ground and up to six upper floors with associated communal amenity space, cycle and car parking, refuse, recycling and servicing facilities.



#### Site Location



#### Aerial View of site



# **Policy Context** SRA D and



## **Existing Site Plan**



#### **Existing building**



### Previous Application (210904)



#### **Proposals**



CONCEPTUAL RETENTION SKETCH



New build element to be of a similar scale and proportion to the existing facade

New build element highlighted as an area suitable for scale increase to support scheme viability

Roof to be adapted to provide additional homes/apartments to the upper levels

Existing Facade to be retains and made good

#### Proposals



#### **Revised Proposal**



### Proposed Floor Plans – Ground to 2<sup>nd</sup>



## Proposed Floor Plans – 3<sup>rd</sup> to 5<sup>th</sup> Floors



## Proposed Floor Plans – 3<sup>rd</sup> to 6<sup>th</sup> Floors



#### **Proposed Elevations**





PROPOSED NORTHEAST ELEVATION

#### **Internal Elevations**



SECTION AA



#### View from Terminus Road



Existing view



Propo