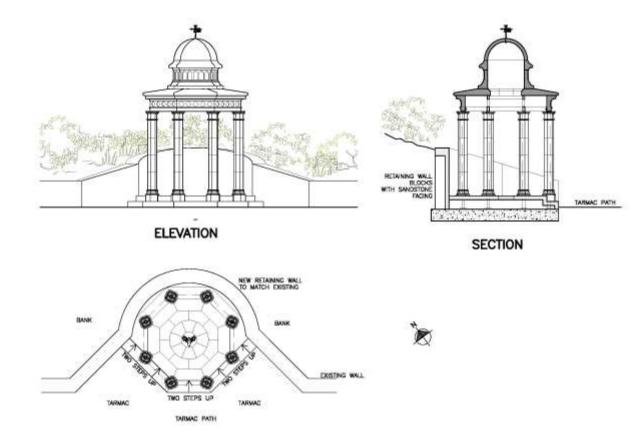

on, 63a Silverdale Road

Section 73A retrospective application for the Installation of doors and windows to all elevations to house 1 (following the approval of planning application 190861)



#### Site Location Plan



#### Aerial View of the Site (prior to development)



# Original approved plans for House 1



# **Retrospective plans for House 1**



## Photo of North West Elevation as built



# Photo North East as built



# Photo part North East and South East as built



# 220671 Devonshire Park, College Road

Reconstruction of miniature temple in a new location



#### Site Location Plan



#### Aerial View of the Site



# Pictures of the original temple



# Proposed Location within Devonshire Park



## **Proposed Elevation and section**



## **Proposed Plan and Elevations**





## **Proposed Sections and Roof Plan**



# **Proposed Weather Vane**



This page is intentionally left blank