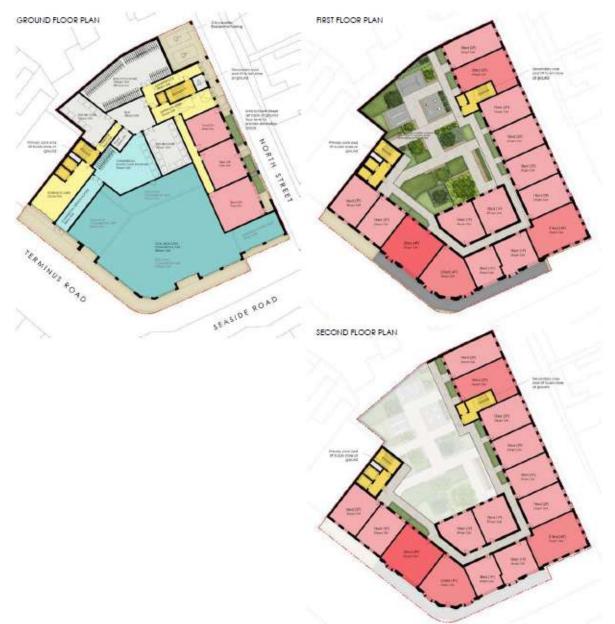

(Class C3) on part ground and up to six upper floors with associated communal amenity space, cycle and car parking, refuse, recycling and servicing facilities.



#### Site Location



#### Aerial View of site



# **Policy Context** SRA D and



## **Existing Site Plan**



#### **Existing building**



### Previous Application (210904)



#### **Proposals**



CONCEPTUAL RETENTION SKETCH



New build element to be of a similar scale and proportion to the existing facade

New build element highlighted as an area suitable for scale increase to support scheme viability

Roof to be adapted to provide additional homes/apartments to the upper levels

Existing Facade to be retains and made good

#### Proposals



#### **Revised Proposal**



### Proposed Floor Plans – Ground to 2<sup>nd</sup>



## Proposed Floor Plans – 3<sup>rd</sup> to 5<sup>th</sup> Floors



## Proposed Floor Plans – 3<sup>rd</sup> to 6<sup>th</sup> Floors



#### **Proposed Elevations**





PROPOSED NORTHEAST ELEVATION

#### **Internal Elevations**



SECTION AA



#### View from Terminus Road



Existing view



Proposed view

#### View from Trinity Trees



Existing view



Proposed view

#### View from Seaside



Existing view



Proposed view

#### **Materials Palette**



#### Landscaping Features



#### **Revised Proposal - visual**



#### 220579 Hadleigh Hotel, 14-22 Burlington Place

Various extensions and alterations to rear up to fifth-storey level, alterations and opening up of lower ground floor to front elevation and change of use from hotel (C1) to 16 x residential flats (C3) and 12 x holi