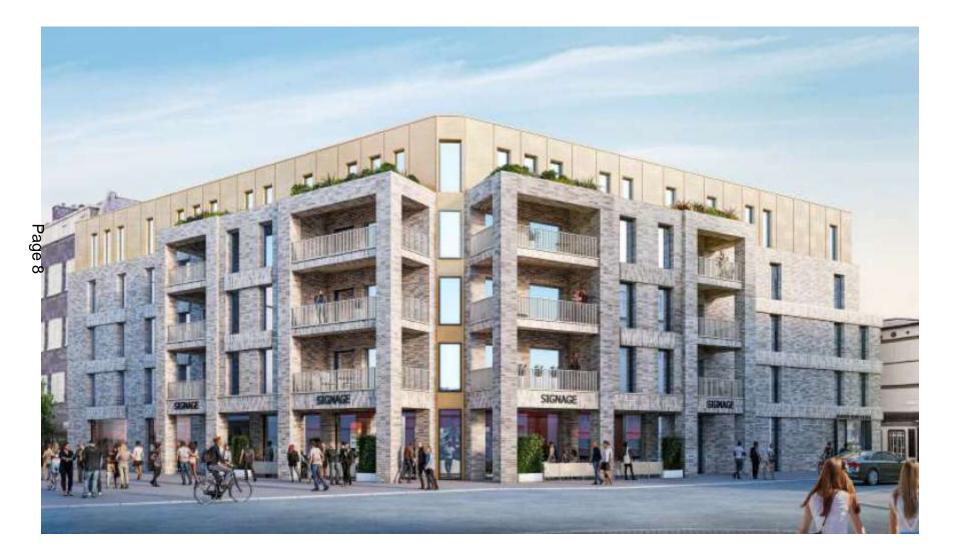

# Planning Committee Presentation 17 October 2022



Agenda Item 12

# 220633 – 177-187 Terminus Road

Retention of original building façade (on Terminus and Seaside Roads), demolition of remaining building and redevelopment of the site for a mixed-use development comprising 710 sqm (GIA) of commercial space (Class E) on the ground floor with 65 residential units (Class C3) on part ground and up to six upper floors with associated communal amenity space, cycle and car parking, refuse, recycling and servicing facilities.



#### Site Location



#### Aerial View of site



# **Policy Context** SRA D and



## **Existing Site Plan**



#### **Existing building**



### Previous Application (210904)



#### **Proposals**



CONCEPTUAL RETENTION SKETCH



New build element to be of a similar scale and proportion to the existing facade

New build element highlighted as an area suitable for scale increase to support scheme viability

Roof to be adapted to provide additional homes/apartments to the upper levels

Existing Facade to be retains and made good

#### Proposals



#### **Revised Proposal**



### Proposed Floor Plans – Ground to 2<sup>nd</sup>



## Proposed Floor Plans – 3<sup>rd</sup> to 5<sup>th</sup> Floors



## Proposed Floor Plans – 3<sup>rd</sup> to 6<sup>th</sup> Floors



#### **Proposed Elevations**





PROPOSED NORTHEAST ELEVATION

#### **Internal Elevations**



SECTION AA



#### View from Terminus Road



Existing view



Proposed view

#### View from Trinity Tree