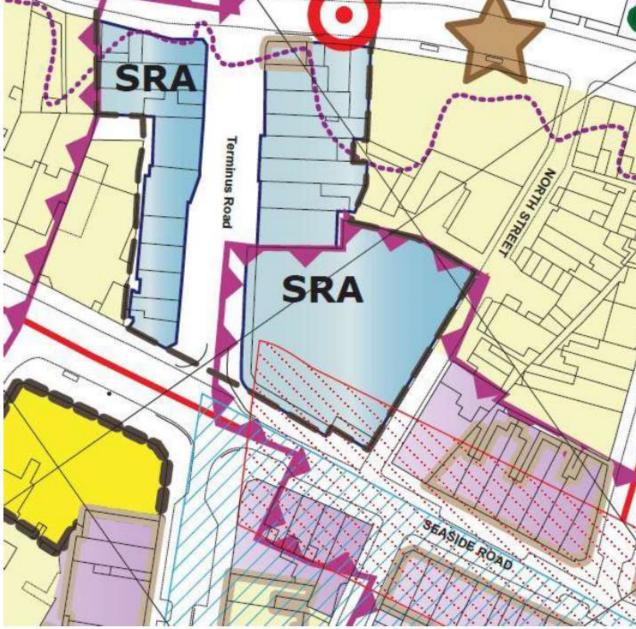

# Planning Committee Presentation 17 October 2022



Agenda Item 12

# 220633 – 177-187 Terminus Road

Retention of original building façade (on Terminus and Seaside Roads), demolition of remaining building and redevelopment of the site for a mixed-use development comprising 710 sqm (GIA) of commercial space (Class E) on the ground floor with 65 residential units (Class C3) on part ground and up to six upper floors with associated communal amenity space, cycle and car parking, refuse, recycling and servicing facilities.



#### Site Location



#### Aerial View of site



# **Policy Context** SRA D and



## **Existing Site Plan**



#### **Existing building**



### Previous Application (210904)



#### **Proposals**



CONCEPTUAL RETENTION SKETCH



New build element to be of a similar scale and proportion to the existing facade

New build element highlighted as an area suitable for scale increase to support scheme viability

Roof to be adapted to provide additional homes/apartments to the upper levels

Existing Facade to be retains and made good

#### Proposals



#### **Revised Proposal**



### Proposed Floor Plans – Ground to 2<sup>nd</sup>



## Proposed Floor Plans – 3<sup>rd</sup> to 5<sup>th</sup> Floors



## Proposed Floor Plans – 3<sup>rd</sup> to 6<sup>th</sup> Floors



#### **Proposed Elevations**





PROPOSED NORTHEAST ELEVATION

#### **Internal Elevations**



SECTION A