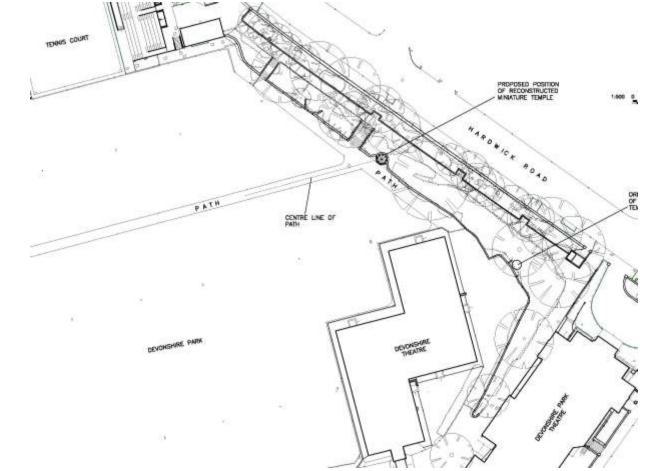

teps to lower gloand floor

### Proposed ground floor















# Wood Winton, 63a Silverdale Road

Section 73A retrospective application for the Installation of doors and windows to all elevations to house 1 (following the approval of planning application 190861)



#### Site Location Plan



#### Aerial View of the Site (prior to development)



# Original approved plans for House 1



# **Retrospective plans for House 1**



## Photo of North West Elevation as built



# Photo North East as built



# Photo part North East and South East as built



# 220671 Devonshire Park, College Road

Reconstruction of miniature temple in a new location



#### Site Location Plan



#### Aerial View of the Site



# Pictures of the original temple



# Proposed Location within Devonshire Park



## **Proposed Elevation and section**



## **Proposed Plan and Elevations**





## **Proposed Sections and Roof Plan**



# **Proposed Weather Vane**



This page is intentionally left blank