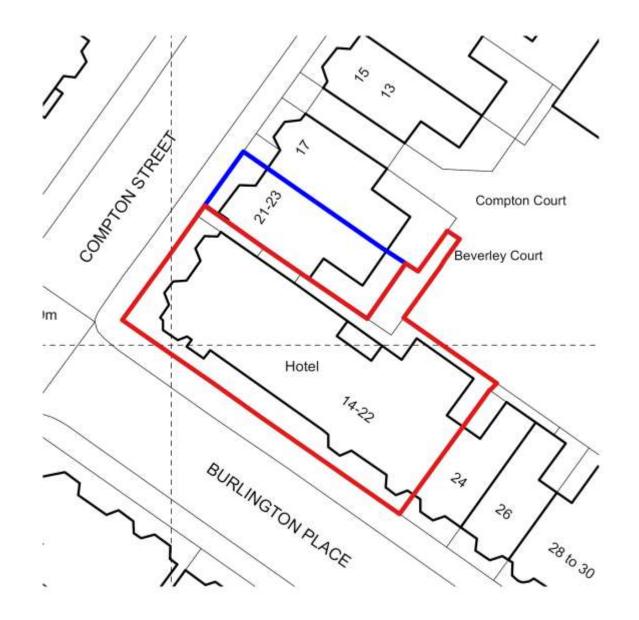

sup>th</sup> Floors



## Proposed Floor Plans – 3<sup>rd</sup> to 6<sup>th</sup> Floors



#### **Proposed Elevations**





PROPOSED NORTHEAST ELEVATION

#### **Internal Elevations**



SECTION AA



#### View from Terminus Road



Existing view



Proposed view

#### View from Trinity Trees



Existing view



Proposed view

#### View from Seaside



Existing view



Proposed view

#### **Materials Palette**



#### Landscaping Features



#### **Revised Proposal - visual**



#### 220579 Hadleigh Hotel, 14-22 Burlington Place

Various extensions and alterations to rear up to fifth-storey level, alterations and opening up of lower ground floor to front elevation and change of use from hotel (C1) to 16 x residential flats (C3) and 12 x holiday let flats (C3).



#### Site Location Plan



#### Aerial View of the Site (front)



#### Aerial View of the Site (rear)



### Existing front elevation



#### **Proposed front elevation**

All windows to front elevation to be white uPVC Rehau heritage



#### **Existing rear elevation**



#### **Proposed rear elevation**



Ground level reduced

### Proposed lower ground floor



antiance deps recordigated with new steps to lower gloand floor

### Proposed ground floor















# Wood Winton, 63a Silverdale Road

Section 73A retrospective application for the Installation of doors and windows to all elevations to house 1 (following the approval of planning application 190861)



#### Site Location Plan



#### Aerial View of the Site (prior to development)



# Original approved plans for House 1



# **Retrospective plans