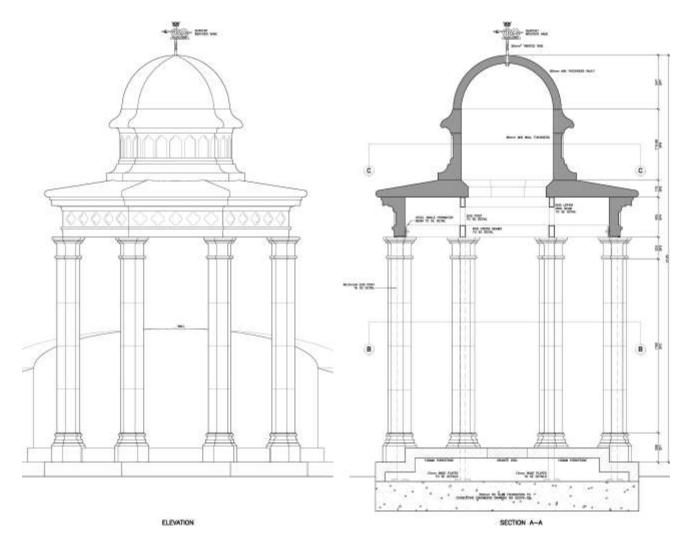

ground floor















# Wood Winton, 63a Silverdale Road

Section 73A retrospective application for the Installation of doors and windows to all elevations to house 1 (following the approval of planning application 190861)



#### Site Location Plan



#### Aerial View of the Site (prior to development)



# Original approved plans for House 1



# **Retrospective plans for House 1**



## Photo of North West Elevation as built



# Photo North East as built



# Photo part North East and South East as built



# 220671 Devonshire Park, College Road

Reconstruction of miniature temple in a new location



#### Site Location Plan



#### Aerial View of the Site



# Pictures of the original temple



# Proposed Location within Devonshire Park



## **Proposed Elevation and section**



## **Proposed Plan and Elevations**





## **Proposed Sections and Roof Plan**



# **Proposed Weather Vane**



This page is intentionally left blank