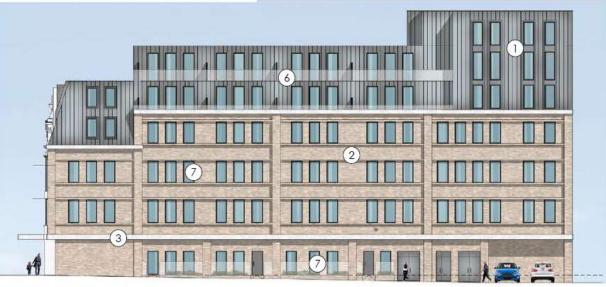

Location



#### Aerial View of site



# **Policy Context** SRA D and



## **Existing Site Plan**



#### **Existing building**



### Previous Application (210904)



#### **Proposals**



CONCEPTUAL RETENTION SKETCH



New build element to be of a similar scale and proportion to the existing facade

New build element highlighted as an area suitable for scale increase to support scheme viability

Roof to be adapted to provide additional homes/apartments to the upper levels

Existing Facade to be retains and made good

#### Proposals



#### **Revised Proposal**



### Proposed Floor Plans – Ground to 2<sup>nd</sup>



## Proposed Floor Plans – 3<sup>rd</sup> to 5<sup>th</sup> Floors



## Proposed Floor Plans – 3<sup>rd</sup> to 6<sup>th</sup> Floors



#### **Proposed Elevations**





PROPOSED NORTHEAST ELEVATION

#### **Internal Elevations**



SECTION AA



#### View from Terminus Road



Existing view



Proposed view

#### View from Trinity Trees



Existing view



Proposed view

#### View from Seaside



Existing view



Proposed view

#### **Materials Palette**



#### Landscaping Features



#### **Revised Proposal - visual**



#### 220579 Hadleigh Hotel, 14-22 Burlington Place

Various extensions and alterations to rear up to fifth-storey level, alterations and opening up of lower ground floor to front elevation and change of use from hotel (C1) to 16 x residential flats (C3) and 12 x holiday let flats (C3).



#### Site Location Plan



#### Aerial View of the Site (front)



#### Aerial View of the Site (rear)



### Existing front elevation



#### **Prop