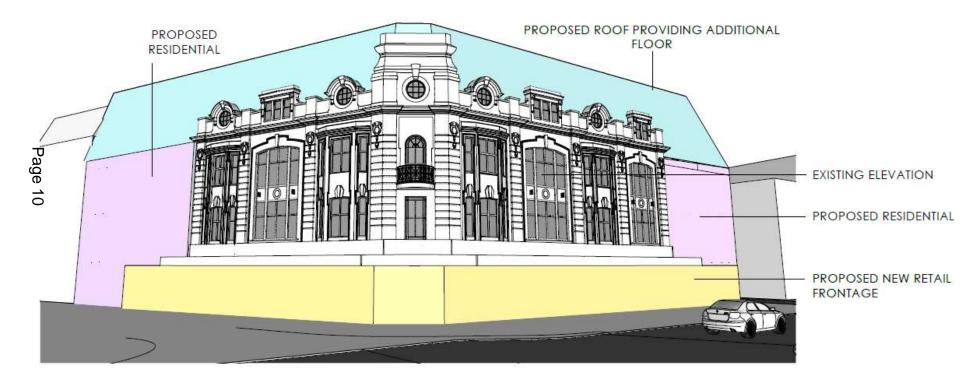

#### **Proposals**

CONCEPTUAL RETENTION SKETCH

New build element to be of a similar scale and proportion to the existing facade

New build element highlighted as an area suitable for scale increase to support scheme viability

Roof to be adapted to provide additional homes/apartments to the upper levels

Existing Facade to be retains and made good