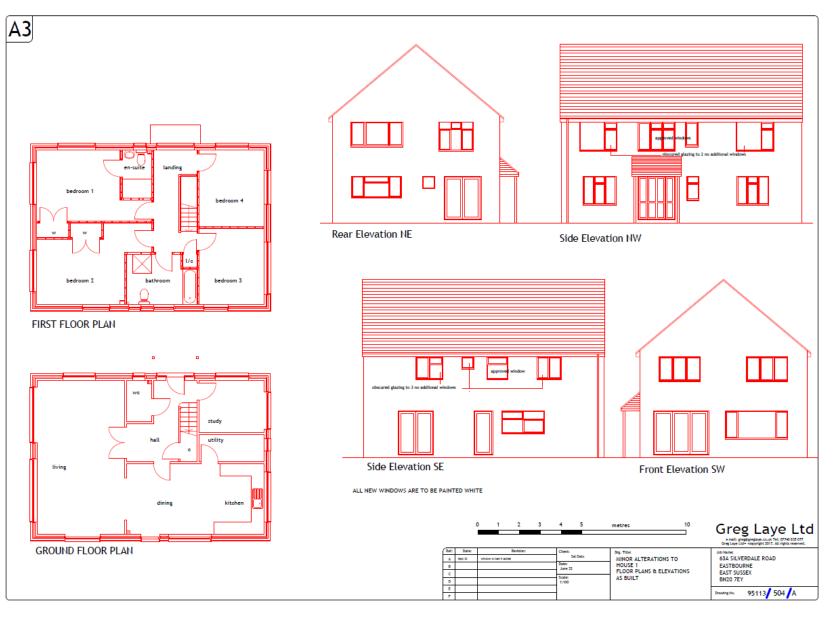

iew of the Site (front)



#### Aerial View of the Site (rear)



### Existing front elevation



#### **Proposed front elevation**

All windows to front elevation to be white uPVC Rehau heritage



#### **Existing rear elevation**



#### **Proposed rear elevation**



Ground level reduced

### Proposed lower ground floor



antiance deps recordigated with new steps to lower gloand floor

### Proposed ground floor















# Wood Winton, 63a Silverdale Road

Section 73A retrospective application for the Installation of doors and windows to all elevations to house 1 (following the approval of planning application 190861)



#### Site Location Plan



#### Aerial View of the Site (prior to development)



# Original approved plans for House 1



# **Retrospective plans for House 1**



## Photo of North West Elevation as built



# Photo North East as built



# Photo part North East and South East as built



# 220671 Devonshire Park, College Road

Reconstruction of miniature temple in a new location



#### Site Location Plan



#### Aerial View of the Site



# Pictures of the original temple



# Proposed Location within Devonshire Park



## **Proposed Elevation and section**



## **Proposed Plan and Elevations**





## **Proposed Sections and Roof Plan**



# **Proposed Weather Vane**



This page is intentionally left blank