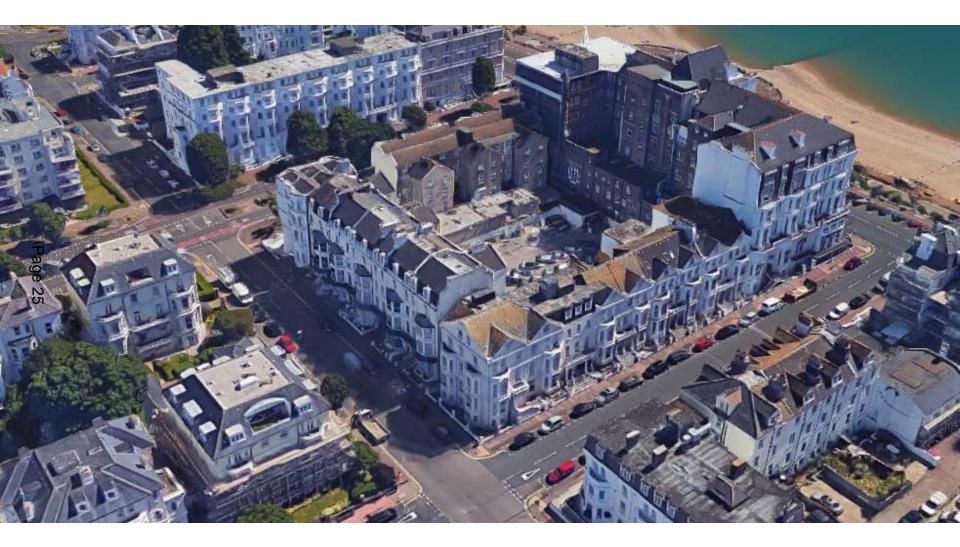

Plans – 3<sup>rd</sup> to 6<sup>th</sup> Floors



#### **Proposed Elevations**





PROPOSED NORTHEAST ELEVATION

#### **Internal Elevations**



SECTION AA



#### View from Terminus Road



Existing view



Proposed view

#### View from Trinity Trees



Existing view



Proposed view

#### View from Seaside



Existing view



Proposed view

#### **Materials Palette**



#### Landscaping Features



#### **Revised Proposal - visual**



#### 220579 Hadleigh Hotel, 14-22 Burlington Place

Various extensions and alterations to rear up to fifth-storey level, alterations and opening up of lower ground floor to front elevation and change of use from hotel (C1) to 16 x residential flats (C3) and 12 x holiday let flats (C3).



#### Site Location Plan



#### Aerial View of the Site (front)



#### Aerial View of the Site (rear)



### Existing front elevation



#### **Proposed front elevation**

All windows to front elevation to be white uPVC Rehau heritage



#### **Existing rear elevation**



#### **Proposed rear elevation**



Ground level reduced

### Proposed lower ground floor



antiance deps recordigated with new steps to lower gloand floor

### Proposed ground floor















# Wood Winton, 63a Silverdale Road

Section 73A retrospective application for the Installation of doors and windows to all elevations to house 1 (following the approval of planning application 190861)



#### Site Location Plan



#### Aerial View of the Site (prior to development)



# Original approved plans for House 1



# **Retrospective plans for House 1**



## Photo of North West