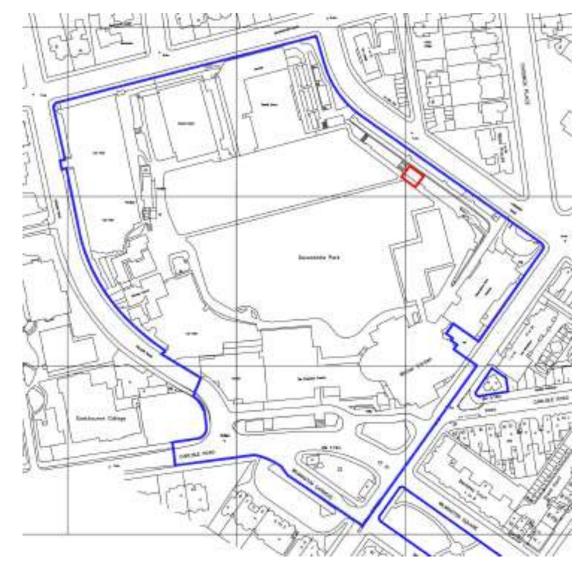

rear elevation**



Ground level reduced

### Proposed lower ground floor



antiance deps recordigated with new steps to lower gloand floor

### Proposed ground floor















# Wood Winton, 63a Silverdale Road

Section 73A retrospective application for the Installation of doors and windows to all elevations to house 1 (following the approval of planning application 190861)



#### Site Location Plan



#### Aerial View of the Site (prior to development)



# Original approved plans for House 1



# **Retrospective plans for House 1**



## Photo of North West Elevation as built



# Photo North East as built



# Photo part North East and South East as built



# 220671 Devonshire Park, College Road

Reconstruction of miniature temple in a new location



#### Site Location Plan



#### Aerial View of the Site



# Pictures of the original temple



# Proposed Location within Devonshire Park



## **Proposed Elevation and section**



## **Proposed Plan and Elevations**





## **Proposed Sections and Roof Plan**



# **Proposed Weather Vane**



This page is intentionally left blank