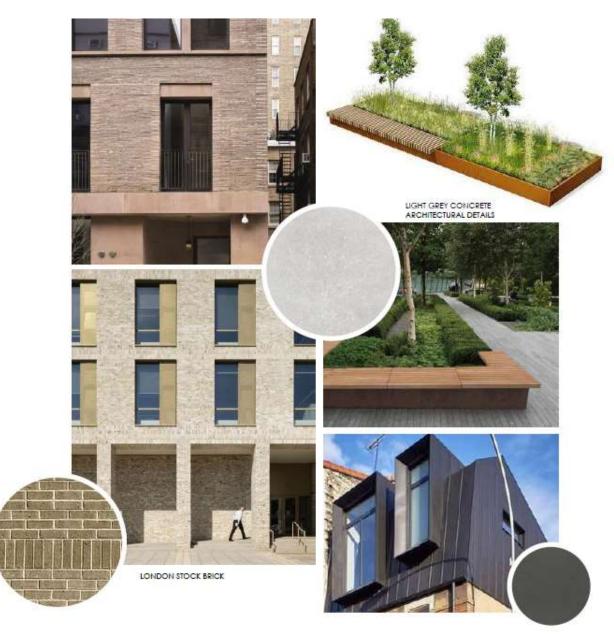

sting facade

New build element highlighted as an area suitable for scale increase to support scheme viability

Roof to be adapted to provide additional homes/apartments to the upper levels

Existing Facade to be retains and made good

#### Proposals



#### **Revised Proposal**



### Proposed Floor Plans – Ground to 2<sup>nd</sup>



## Proposed Floor Plans – 3<sup>rd</sup> to 5<sup>th</sup> Floors



## Proposed Floor Plans – 3<sup>rd</sup> to 6<sup>th</sup> Floors



#### **Proposed Elevations**





PROPOSED NORTHEAST ELEVATION

#### **Internal Elevations**



SECTION AA



#### View from Terminus Road



Existing view



Proposed view

#### View from Trinity Trees



Existing view



Proposed view

#### View from Seaside



Existing view



Proposed view

#### **Materials Palette**



#### Landscaping Features



#### **Revised Proposal - visual**



#### 220579 Hadleigh Hotel, 14-22 Burlington Place

Various extensions and alterations to rear up to fifth-storey level, alterations and opening up of lower ground floor to front elevation and change of use from hotel (C1) to 16 x residential flats (C3) and 12 x holiday let flats (C3).



#### Site Location Plan



#### Aerial View of the Site (front)



#### Aerial View of the Site (rear)



### Existing front elevation



#### **Proposed front elevation**

All windows to front elevation to be white uPVC Rehau heritage



#### **Existing rear elevation**



#### **Proposed rear elevation**



Ground level reduced

### Proposed lower ground floor



antiance deps recordigated with new steps to lower gloand floor

### Prop