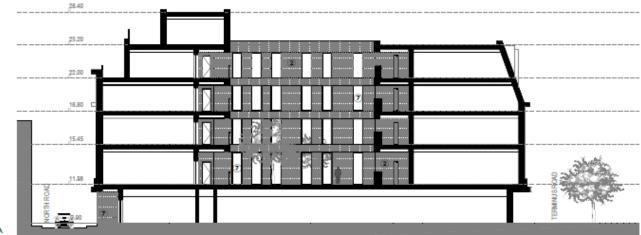

SRA D and



## **Existing Site Plan**



#### **Existing building**



### Previous Application (210904)



#### **Proposals**



CONCEPTUAL RETENTION SKETCH



New build element to be of a similar scale and proportion to the existing facade

New build element highlighted as an area suitable for scale increase to support scheme viability

Roof to be adapted to provide additional homes/apartments to the upper levels

Existing Facade to be retains and made good

#### Proposals



#### **Revised Proposal**



### Proposed Floor Plans – Ground to 2<sup>nd</sup>



## Proposed Floor Plans – 3<sup>rd</sup> to 5<sup>th</sup> Floors



## Proposed Floor Plans – 3<sup>rd</sup> to 6<sup>th</sup> Floors



#### **Proposed Elevations**





PROPOSED NORTHEAST ELEVATION

#### **Internal Elevations**



SECTION AA



#### View from Terminus Road



Existing view



Proposed view

#### View from Trinity Trees



Existing view



Proposed view

#### View from Seaside



Existing view



Proposed view

#### **Materials Palette**



#### Landscaping Features



#### **Revised Proposal - visual**



#### 220579 Hadleigh Hotel, 14-22 Burlington Place

Various extensions and alterations to rear up to fifth-storey level, alterations and opening up of lower ground floor to front elevation and change of use from hotel (C1) to 16 x residential flats (C3) and 12 x holiday let flats (C3).



#### Site Location Plan



#### Aerial View of the Site (front)



#### Aerial View of the Site (rear)



### Existing front elevation



#### **Proposed front elevation**

All windows to front elevation to be w