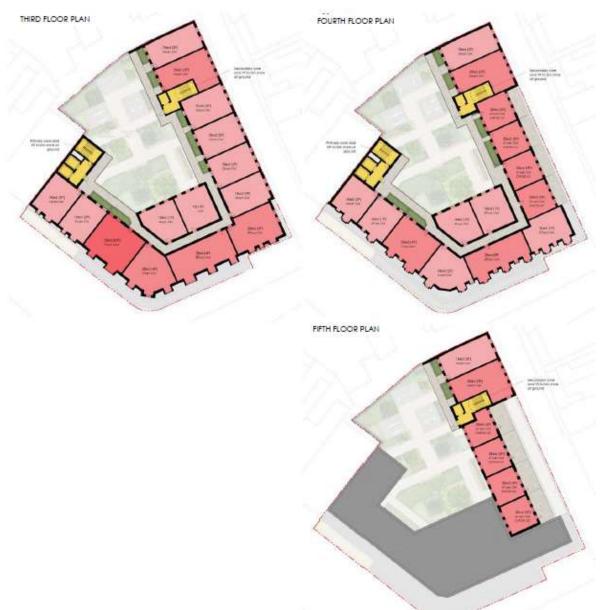

communal amenity space, cycle and car parking, refuse, recycling and servicing facilities.



#### Site Location



#### Aerial View of site



# **Policy Context** SRA D and



## **Existing Site Plan**



#### **Existing building**



### Previous Application (210904)



#### **Proposals**



CONCEPTUAL RETENTION SKETCH



New build element to be of a similar scale and proportion to the existing facade

New build element highlighted as an area suitable for scale increase to support scheme viability

Roof to be adapted to provide additional homes/apartments to the upper levels

Existing Facade to be retains and made good

#### Proposals



#### **Revised Proposal**



### Proposed Floor Plans – Ground to 2<sup>nd</sup>



## Proposed Floor Plans – 3<sup>rd</sup> to 5<sup>th</sup> Floors



## Proposed Floor Plans – 3<sup>rd</sup> to 6<sup>th</sup> Floors



#### **Proposed Elevations**





PROPOSED NORTHEAST ELEVATION

#### **Internal Elevations**



SECTION AA



#### View from Terminus Road



Existing view



Proposed view

#### View from Trinity Trees



Existing view



Proposed view

#### View from Seaside



Existing view



Proposed view

#### **Materials Palette**



#### Landscaping Features



#### **Revised Proposal - visual**



#### 220579 Hadleigh Hotel, 14-22 Burlington Place

Various extensions and alterations to rear up to fifth-storey level, alterations and opening up of lower ground floor to front elevation and change of use from hotel (C1) to 16 x residential flats (C3) and 12 x holiday let flats (C3).



#### Site Location Plan



#### Aerial View of