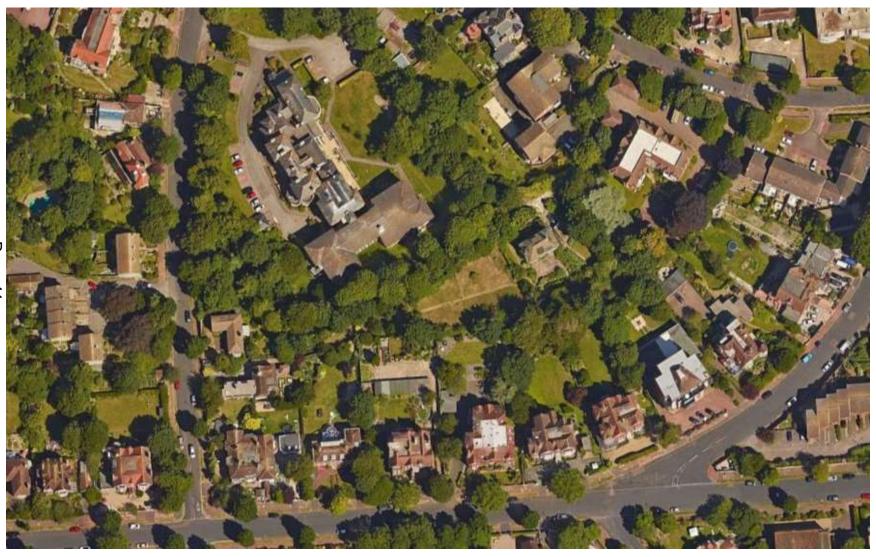

(C3) and 12 x holiday let flats (C3).



#### Site Location Plan



#### Aerial View of the Site (front)



#### Aerial View of the Site (rear)



### Existing front elevation



#### **Proposed front elevation**

All windows to front elevation to be white uPVC Rehau heritage



#### **Existing rear elevation**



#### **Proposed rear elevation**



Ground level reduced

### Proposed lower ground floor



antiance deps recordigated with new steps to lower gloand floor

### Proposed ground floor















# Wood Winton, 63a Silverdale Road

Section 73A retrospective application for the Installation of doors and windows to all elevations to house 1 (following the approval of planning application 190861)



#### Site Location Plan



#### Aerial View of the Site (prior to development)



# Original approved plans for House 1



# **Retrospective plans for House 1**



## Photo of North West Elevation as built



# Photo North East as built



# Photo part North East and South East as built



# 220671 Devonshire Park, College Road

Reconstruction of miniature temple in a new location



#### Site Location Plan



#### Aerial View of the Site



# Pictures of the original temple



# Proposed Location within Devonshire Park



## **Proposed Elevation and section**



## **Proposed Plan and Elevations**





## **Proposed Sections and Roof Plan**



# **Proposed Weather Vane**



This page is intentionally left blank