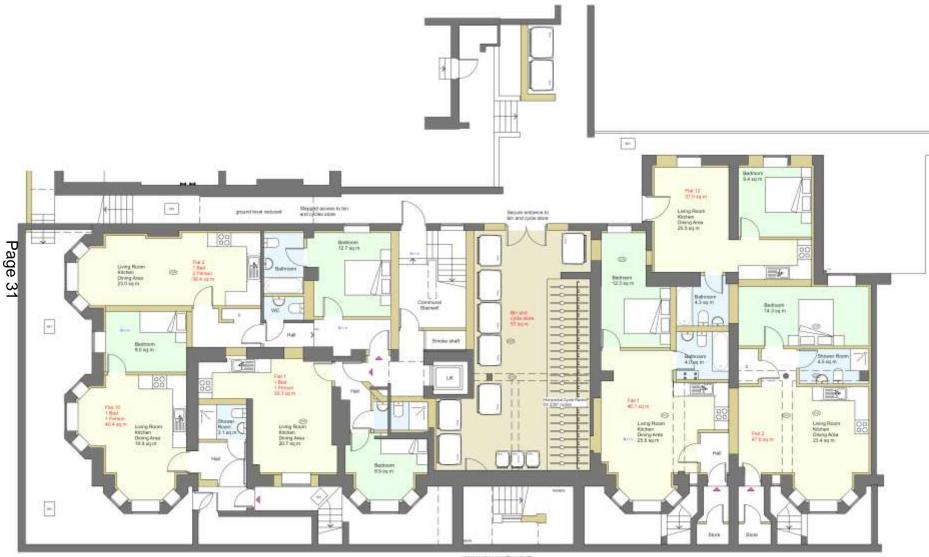

rom Seaside



Existing view



Proposed view

#### **Materials Palette**



#### Landscaping Features



#### **Revised Proposal - visual**



#### 220579 Hadleigh Hotel, 14-22 Burlington Place

Various extensions and alterations to rear up to fifth-storey level, alterations and opening up of lower ground floor to front elevation and change of use from hotel (C1) to 16 x residential flats (C3) and 12 x holiday let flats (C3).



#### Site Location Plan



#### Aerial View of the Site (front)



#### Aerial View of the Site (rear)



### Existing front elevation



#### **Proposed front elevation**

All windows to front elevation to be white uPVC Rehau heritage



#### **Existing rear elevation**



#### **Proposed rear elevation**



Ground level reduced

### Proposed lower ground floor



antiance deps recordigated with new steps to lower gloand floor

### Proposed ground floor















# Wood Winton, 63a Silverdale Road

Section 73A retrospective application for the Installation of doors and windows to all elevations to house 1 (following the approval of planning application 190861)



#### Site Location Plan



#### Aerial View of the Site (prior to development)



# Original approved plans for House 1



# **Retrospective plans for House 1**



## Photo of North West Elevation as built



# Photo North East as built



# Photo part North East and South East as built



# 220671 Devonshire Park, College Road

Reconstruction of miniature temple in a new location



#### Site Location Plan



#### Aerial View of the Site



# Pictures of the original temple



# Pro