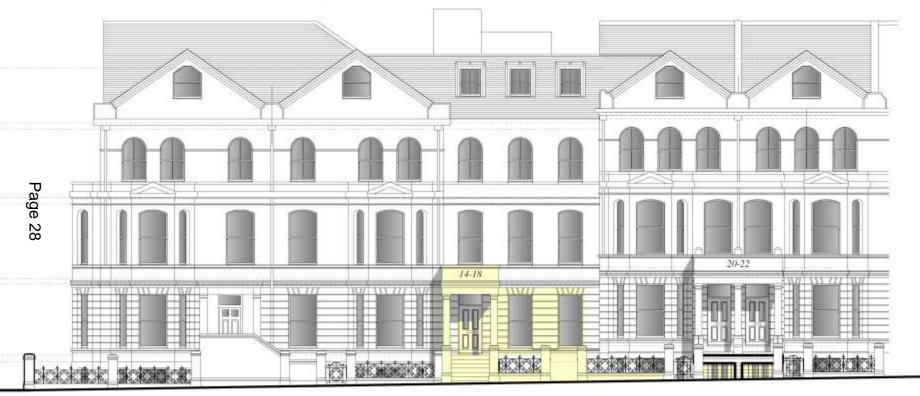

#### **Proposed front elevation**

All windows to front elevation to be white uPVC Rehau heritage