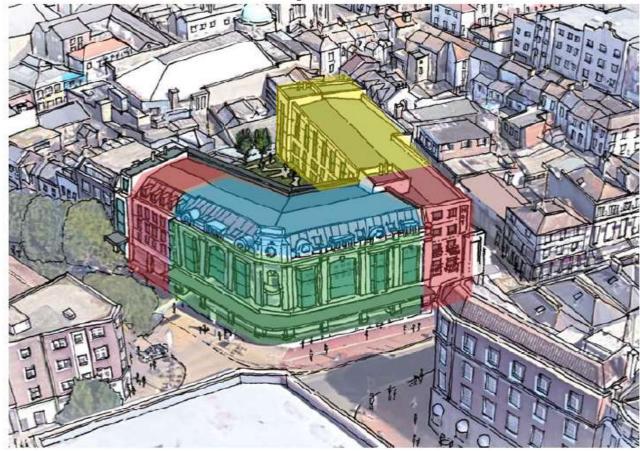

#### **Proposals**

CONCEPTUAL RETENTION SKETCH

New build element to be of a similar scale and proportion to the existing facade

New build element highlighted as an area suitable for scale increase to support scheme viability

Roof to be adapted to provide additional homes/apartments to the upper levels

Existing Facade to be retains and made good