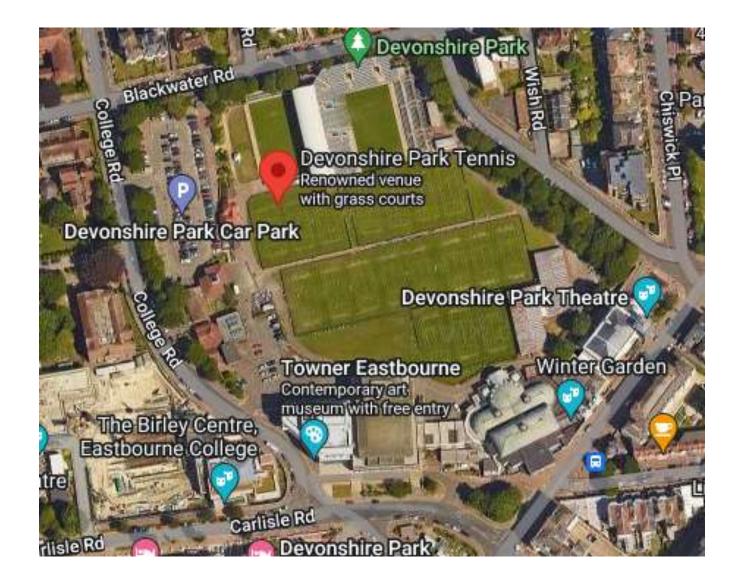

l reduced

### Proposed lower ground floor



antiance deps recordigated with new steps to lower gloand floor

### Proposed ground floor















# Wood Winton, 63a Silverdale Road

Section 73A retrospective application for the Installation of doors and windows to all elevations to house 1 (following the approval of planning application 190861)



#### Site Location Plan



#### Aerial View of the Site (prior to development)



# Original approved plans for House 1



# **Retrospective plans for House 1**



## Photo of North West Elevation as built



# Photo North East as built



# Photo part North East and South East as built



# 220671 Devonshire Park, College Road

Reconstruction of miniature temple in a new location



#### Site Location Plan



#### Aerial View of the Site



# Pictures of the original temple



# Proposed Location within Devonshire Park



## **Proposed Elevation and section**



## **Proposed Plan and Elevations**





## **Proposed Sections and Roof Plan**



# **Proposed Weather Vane**



This page is intentionally left blank