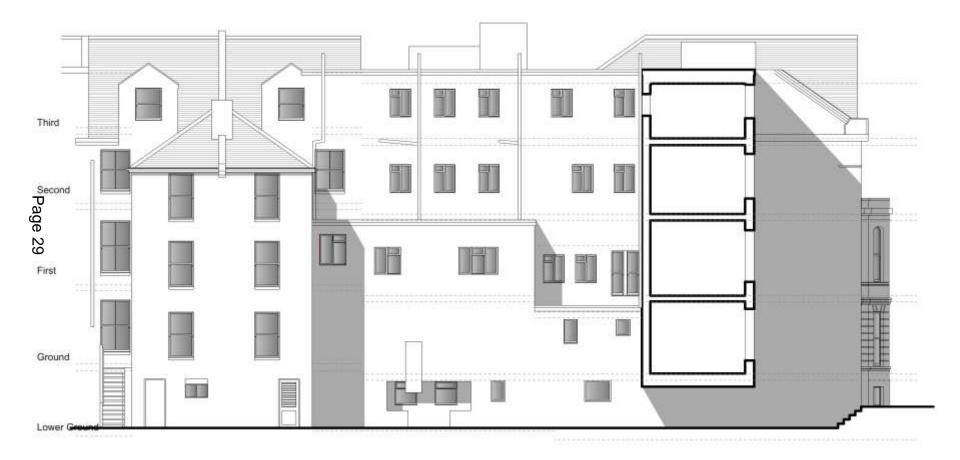

Proposed view

#### View from Trinity Trees



Existing view



Proposed view

#### View from Seaside



Existing view



Proposed view

#### **Materials Palette**



#### Landscaping Features



#### **Revised Proposal - visual**



#### 220579 Hadleigh Hotel, 14-22 Burlington Place

Various extensions and alterations to rear up to fifth-storey level, alterations and opening up of lower ground floor to front elevation and change of use from hotel (C1) to 16 x residential flats (C3) and 12 x holiday let flats (C3).



#### Site Location Plan



#### Aerial View of the Site (front)



#### Aerial View of the Site (rear)



### Existing front elevation



#### **Proposed front elevation**

All windows to front elevation to be white uPVC Rehau heritage



#### **Existing rear elevation**



#### **Proposed rear elevation**



Ground level reduced

### Proposed lower ground floor



antiance deps recordigated with new steps to lower gloand floor

### Proposed ground floor















# Wood Winton, 63a Silverdale Road

Section 73A retrospective application for the Installation of doors and windows to all elevations to house 1 (following the approval of planning application 190861)



#### Site Location Plan



#### Aerial View of the Site (prior to development)



# Original approved plans for House 1



# **Retrospective plans for House 1**



## Photo of North West Elevation as built



# Photo North East as built



# Photo part North East and South East as built



# 220671 Devonshire Park, College Road

Reconstruction of miniature temple in a new location



#### Sit